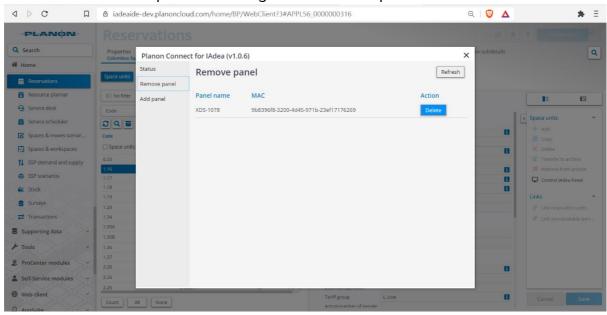

# 6. Delete IAdea panel

Remove panel -> Delete. Remove the panel from Planon.

You can onboard the panel and assign it to another space unit after deleted it.

**User Manual** 