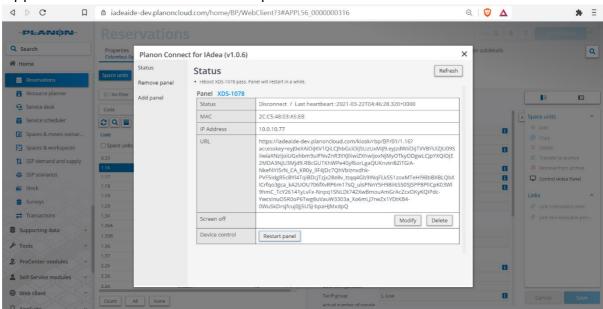

### 4. Restart panel

Click "Restart panel" to restart panel remotely.

### App will send a command to restart panel and show notice.