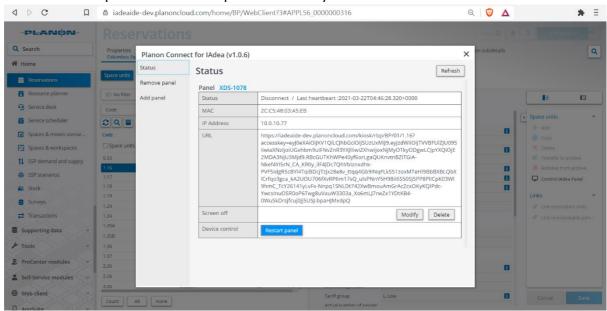

#### **User Manual**

- Monitor panel status Click "Status" to show panel status. Report following status
  - Heartbeat
  - MAC address
  - IP address
  - URL (Assigned automatically)