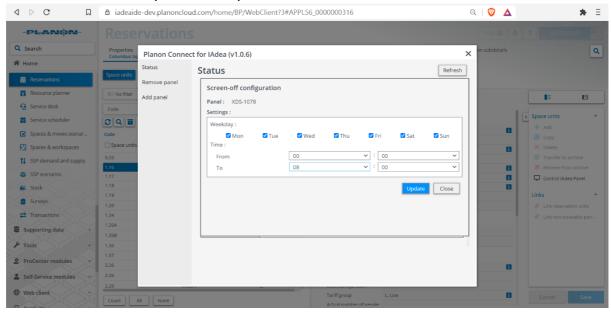

#### **User Manual**

5. Set panel screen-off schedule Click "Modify" on Screen off section to set screen-off schedule

### User can select multiple weekday and timeslot as screen-off schedule