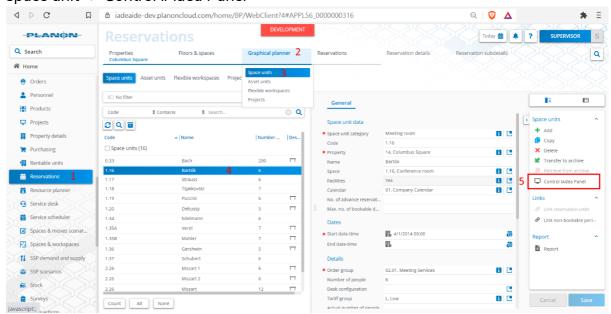

# Usage Steps

Select space unit with IAdea panel
Core TSIs -> Reservations -> Graphical planner -> Space units -> Select
space unit -> Control IAdea Panel