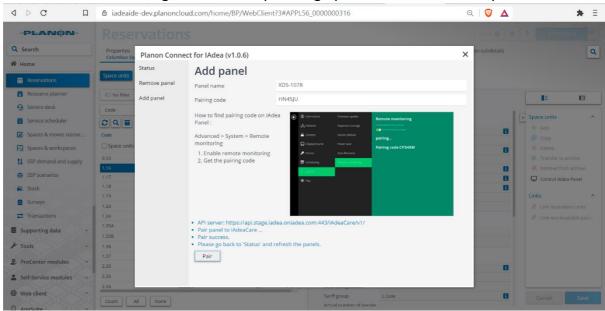

#### **User Manual**

2. Onboard IAdea panel

Fill panel name and pairing code which is on IAdea panel. Then click "Pair".

Once paired successfully, it shows information.

Panel URL will be assigned to corresponding space unit automatically.