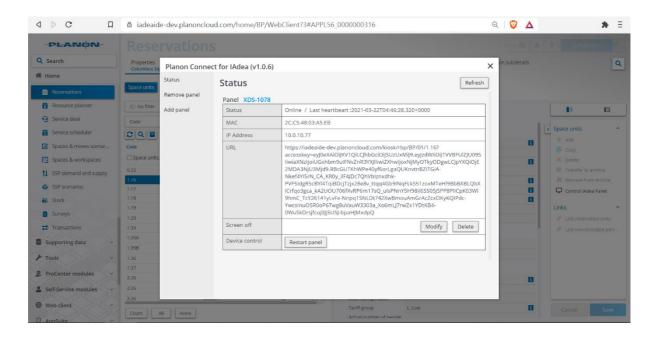

#### **User Manual**

- Monitor panel status Click "Status" to show panel status. Report following status
  - Heartbeat
  - MAC address
  - IP address
  - URL (Assigned automatically)

### 4. Restart panel

Click "Restart panel" to restart panel remotely.

#### **User Manual**

5. Set panel screen-off schedule Click "Modify" on Screen off section to set screen-off schedule