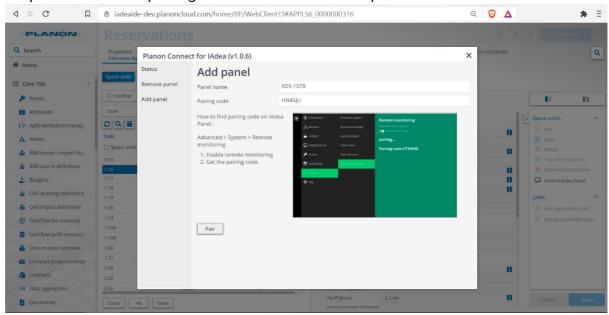

#### **User Manual**

2. Onboard IAdea panel

Fill panel name and pairing code which is on IAdea panel. Then click "Pair".

Once paired successfully, it shows information.

Panel URL will be assigned to corresponding space unit automatically.