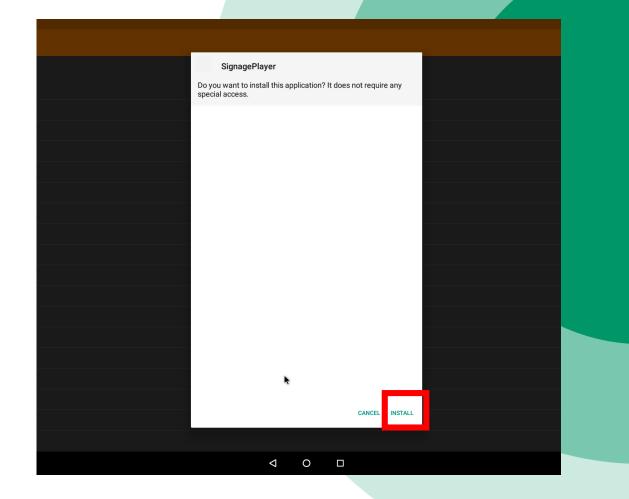

### **Install Your .apk**

Click the .apk file you are going to install and click 'Install'.