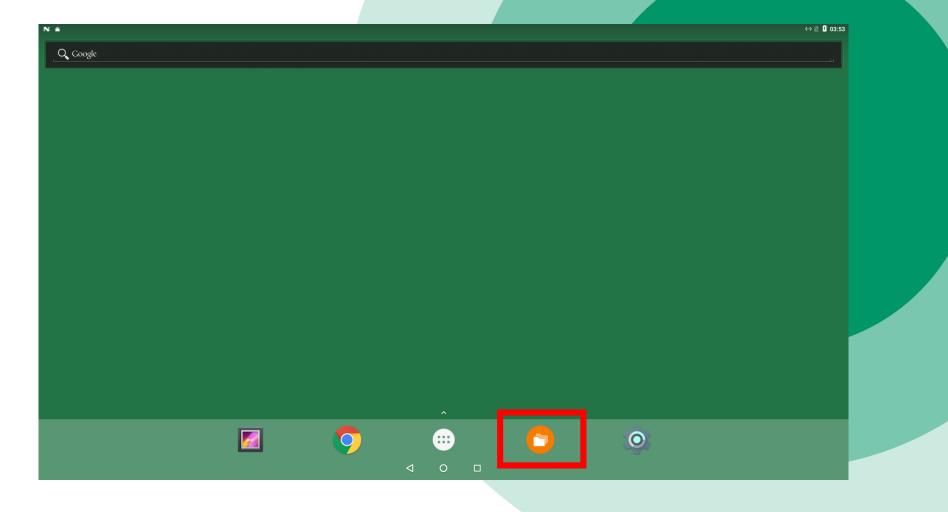

corner" 3 times using the mouse.

| € | (i) Information |                            |
|---|-----------------|----------------------------|
|   | under Network   |                            |
|   | 🖆 Content       |                            |
|   | Display/sound   |                            |
|   | P Access        |                            |
|   | 📰 Scheduling    |                            |
|   | fl System       | Click lower right corner 3 |
|   | 🕑 Play          | times to access Android    |
|   |                 | system menu                |
|   |                 |                            |
|   |                 |                            |
|   |                 |                            |

#### **Enter File Manager**

Click on a tiny icon on the Android desktop.



#### **Enter External Device Folder**

Click icon to change the folder from 'Internal' to 'SD card'.

| File Manager                                        |  |
|-----------------------------------------------------|--|
|                                                     |  |
| Internal k                                          |  |
| Alarms<br>0 items                                   |  |
| Android<br>1 item                                   |  |
| DCIM<br>0 items                                     |  |
| Download<br>0 items                                 |  |
| Movies<br>0 items Select storage                    |  |
| Music<br>0 items Internal                           |  |
| Notifications<br>0 items SD Card                    |  |
| Pictures<br>0 items