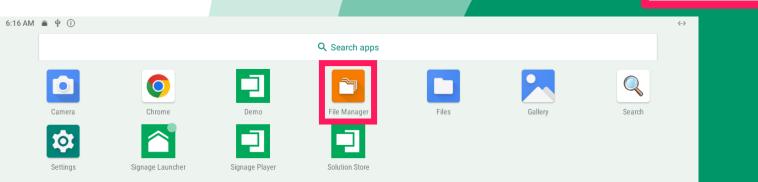

# How to Install Android Apps

For Android 9 OS

June 2023

### **Applicable Products**

- WRP-1000
- XDS-1078-A9

# Preparation

- Prepare a USB drive or SD Card
- Copy the app onto a USB thumb drive or SD Card and insert it into IAdea device

# **Enter Android System**

• At Basic Settings, click "Advanced" to enter screen below, then click on the "lower right corner" 3 times using the mouse



# **Enter Android Applications Page**

 Click the menu thumbnail on your Android home screen to access the applications page



# **Enter File Manager**

• Open the File Manager



r)

File Manager



# **Allow Permissions**

• If this is the first time you try to open the File Manager, this will

| рор | up |
|-----|----|
|-----|----|

| 6:16 AM È ♥ ①<br>File Manager                                            | Q 🏦 📻 🕁 | ↔<br>: |
|--------------------------------------------------------------------------|---------|--------|
| File Manager                                                             | Q 🏚 📻 🕁 | 1      |
|                                                                          |         |        |
|                                                                          |         |        |
|                                                                          |         |        |
|