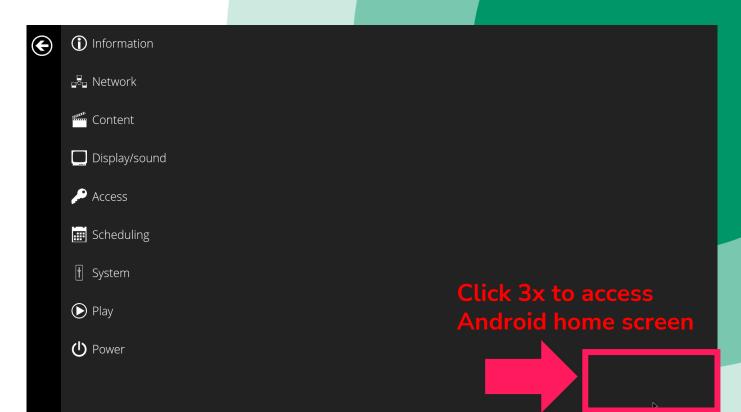

# **Enter Android System**

• At Basic Settings, click "Advanced" to enter screen below, then click on the "lower right corner" 3 times using the mouse