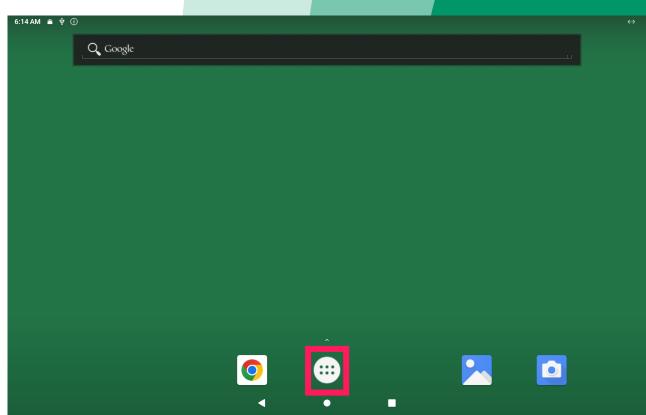

# **Enter Android Applications Page**

 Click the menu thumbnail on your Android home screen to access the applications page