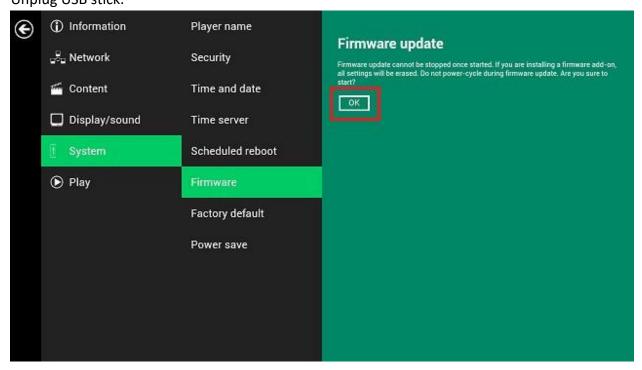

https://s3.amazonaws.com/download.us.iadea.com/support/add on/RK3188-

Addon-SignChannelmrss 20161213.pkg

2) Copy "RK3188-Addon-SignChannelmrss\_20161213.pkg" onto a blank USB

stick formatted in FAT32.

Insert USB stick into player. From Basic Settings, go to Advanced > System > Firmware.
Click "OK" to start firmware update. Player will update and reboot back to Basic Settings.
Unplug USB stick.